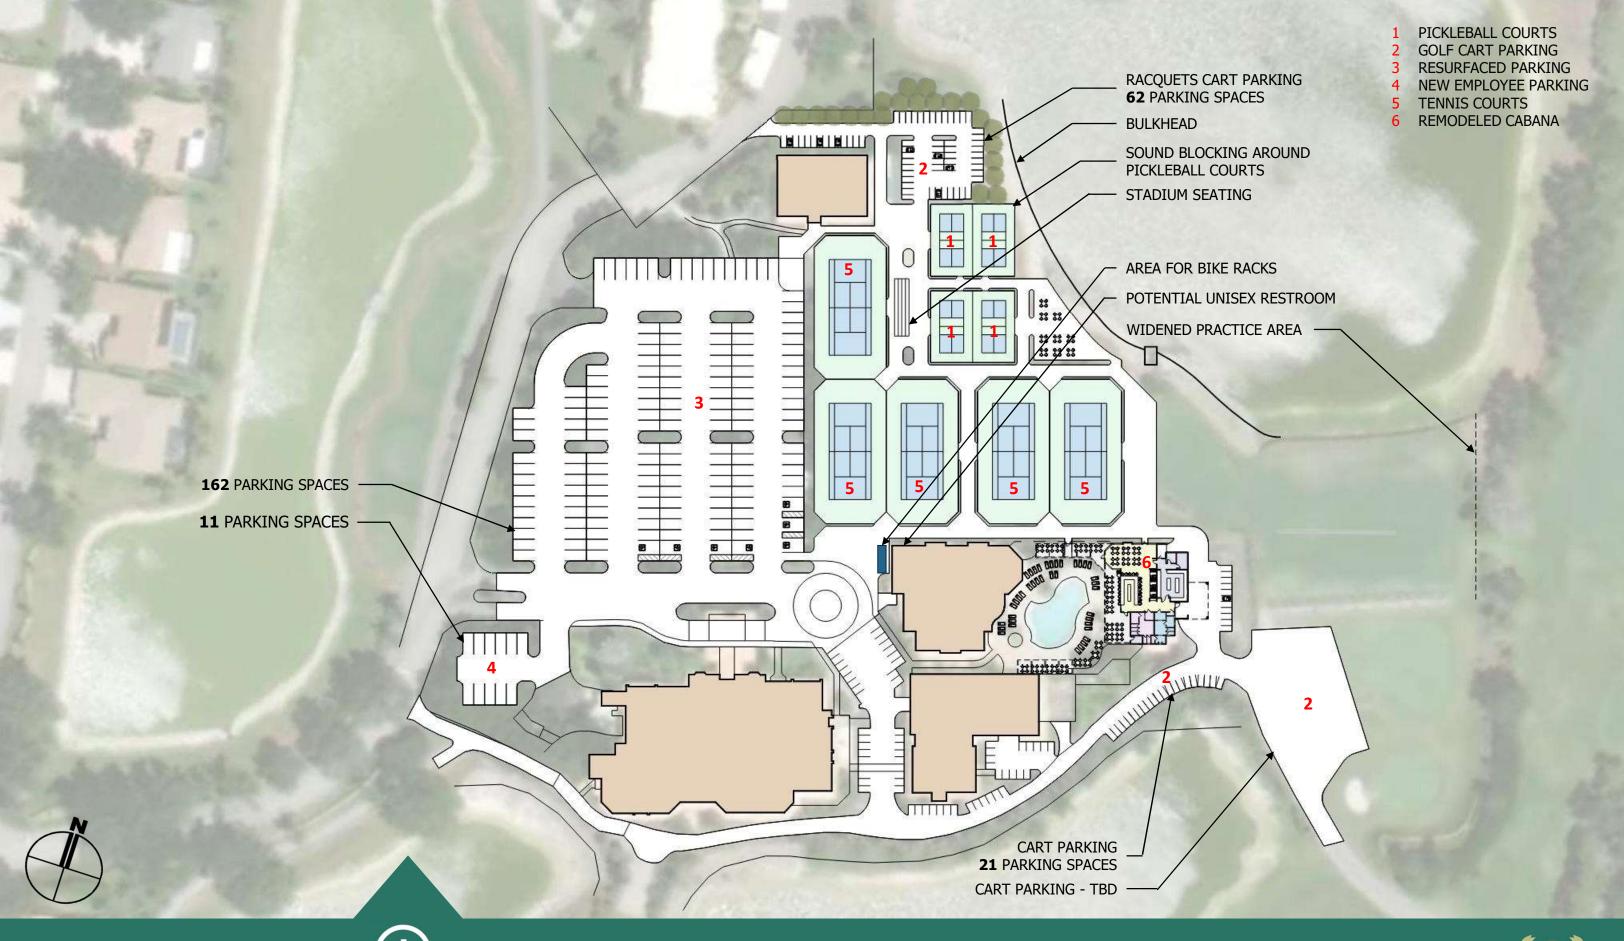

# Cabana Kitchen

- Create an Air-Conditioned Poolside Grill
- Provide More Covered Outdoor Dining
- Add Pickleball Courts
- Reconfigure and Resurface Tennis courts
- Add Golf Cart Parking
- Redesign Main Parking Lot
- **Bulkheads To Increase Usable Area**
- **☑** Educate Membership Community Operation