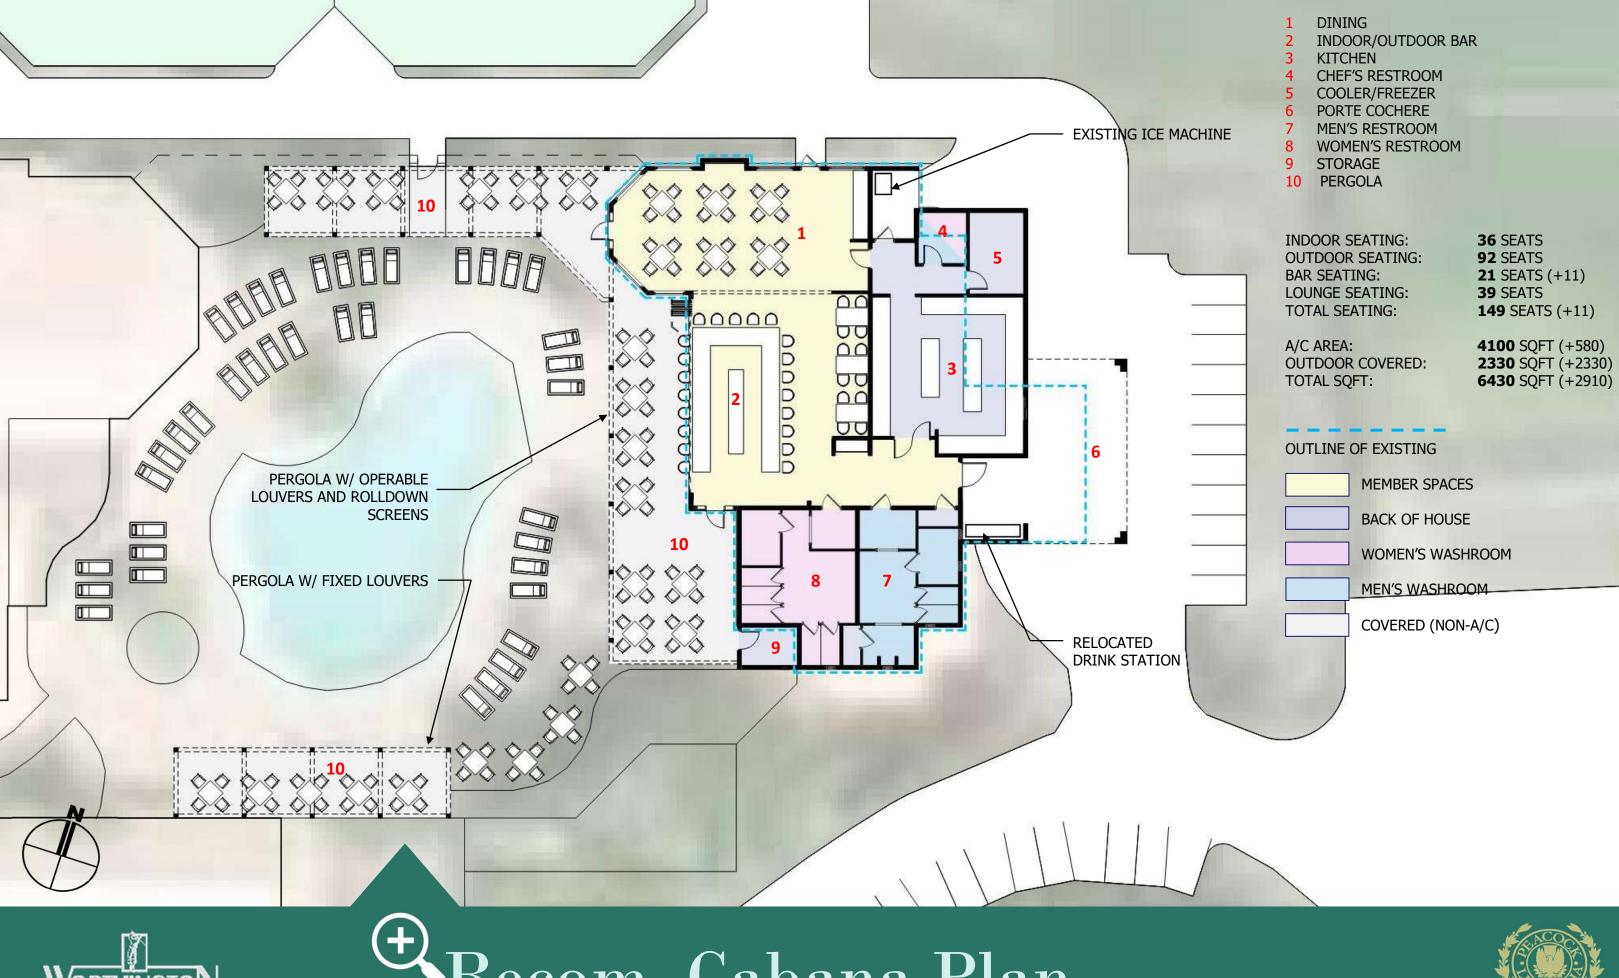

Cabana

# Cabana Kitchen

- Create an Air-Conditioned Poolside Grill
- Provide More Covered Outdoor Dining
- Add Pickleball Courts
- Reconfigure and Resurface Tennis courts
- Add Golf Cart Parking
- Redesign Main Parking Lot
- **Bulkheads To Increase Usable Area**
- **☑** Educate Membership Community Operation

Exterior View - Cabana Peacock + Lewis, AIA

Tinterior View - Cabana Peacock + Lewis, AIA