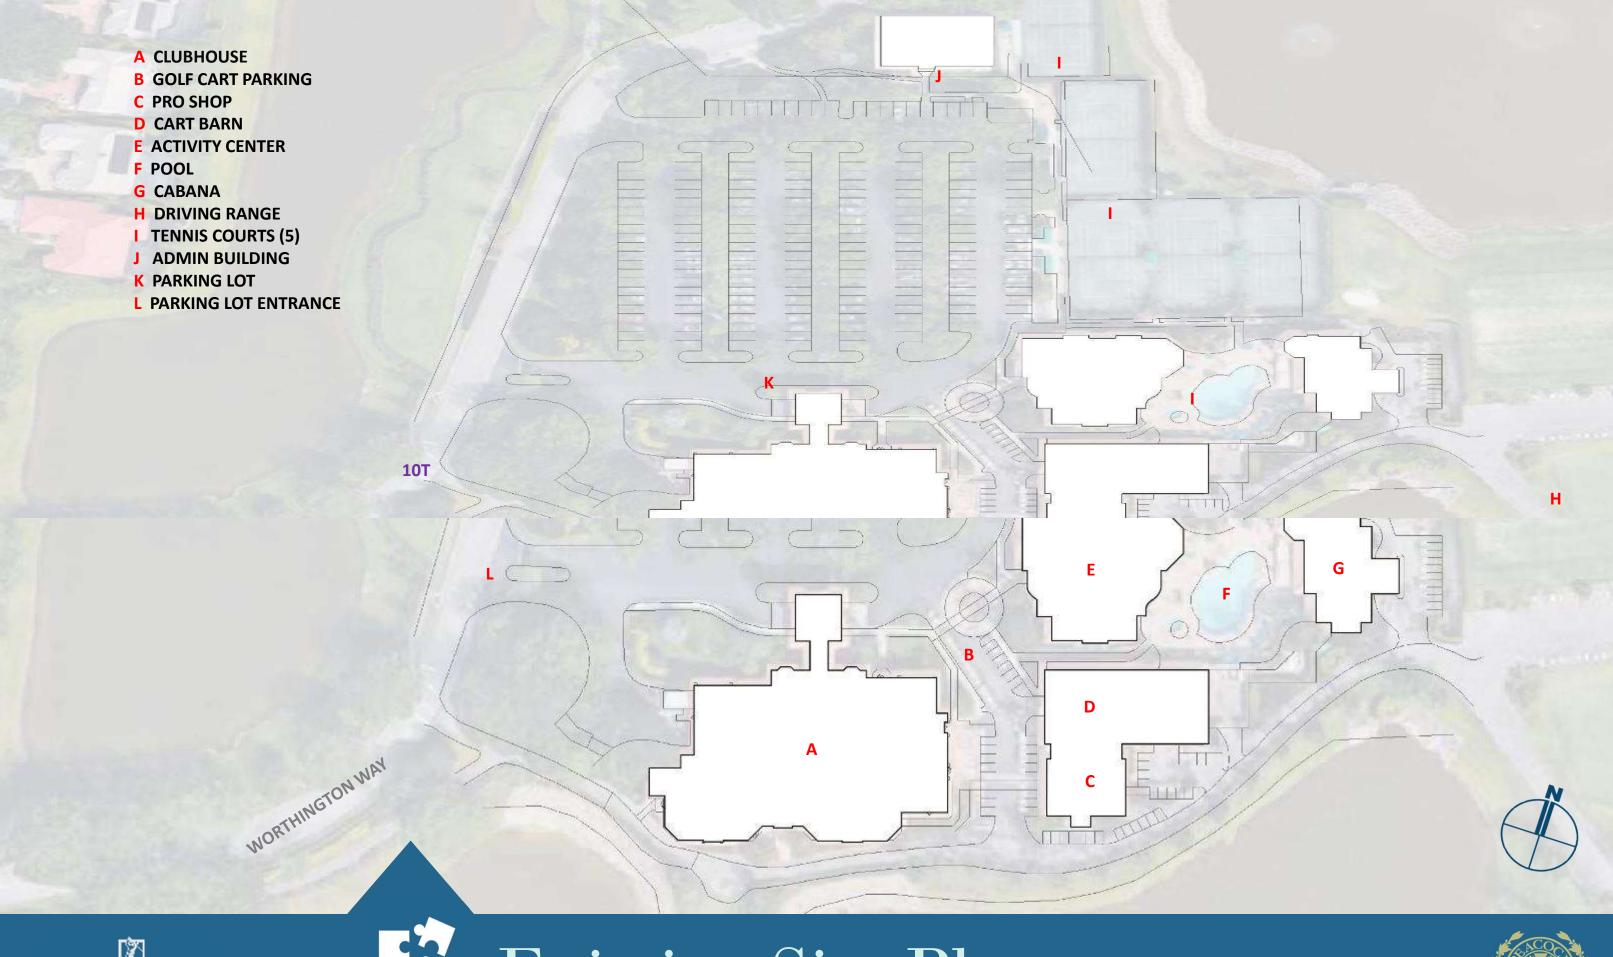

## **Survey Reviews**

Reviewed relevant data from membership surveys.

Reviewed the existing conditions illustrated in the club provided docs.

## **Facility Observations**

**Observed and made space** assessment of the existing facilities.

## **Recommended Plans**

Established recommended plan based on feedback from member workshops.