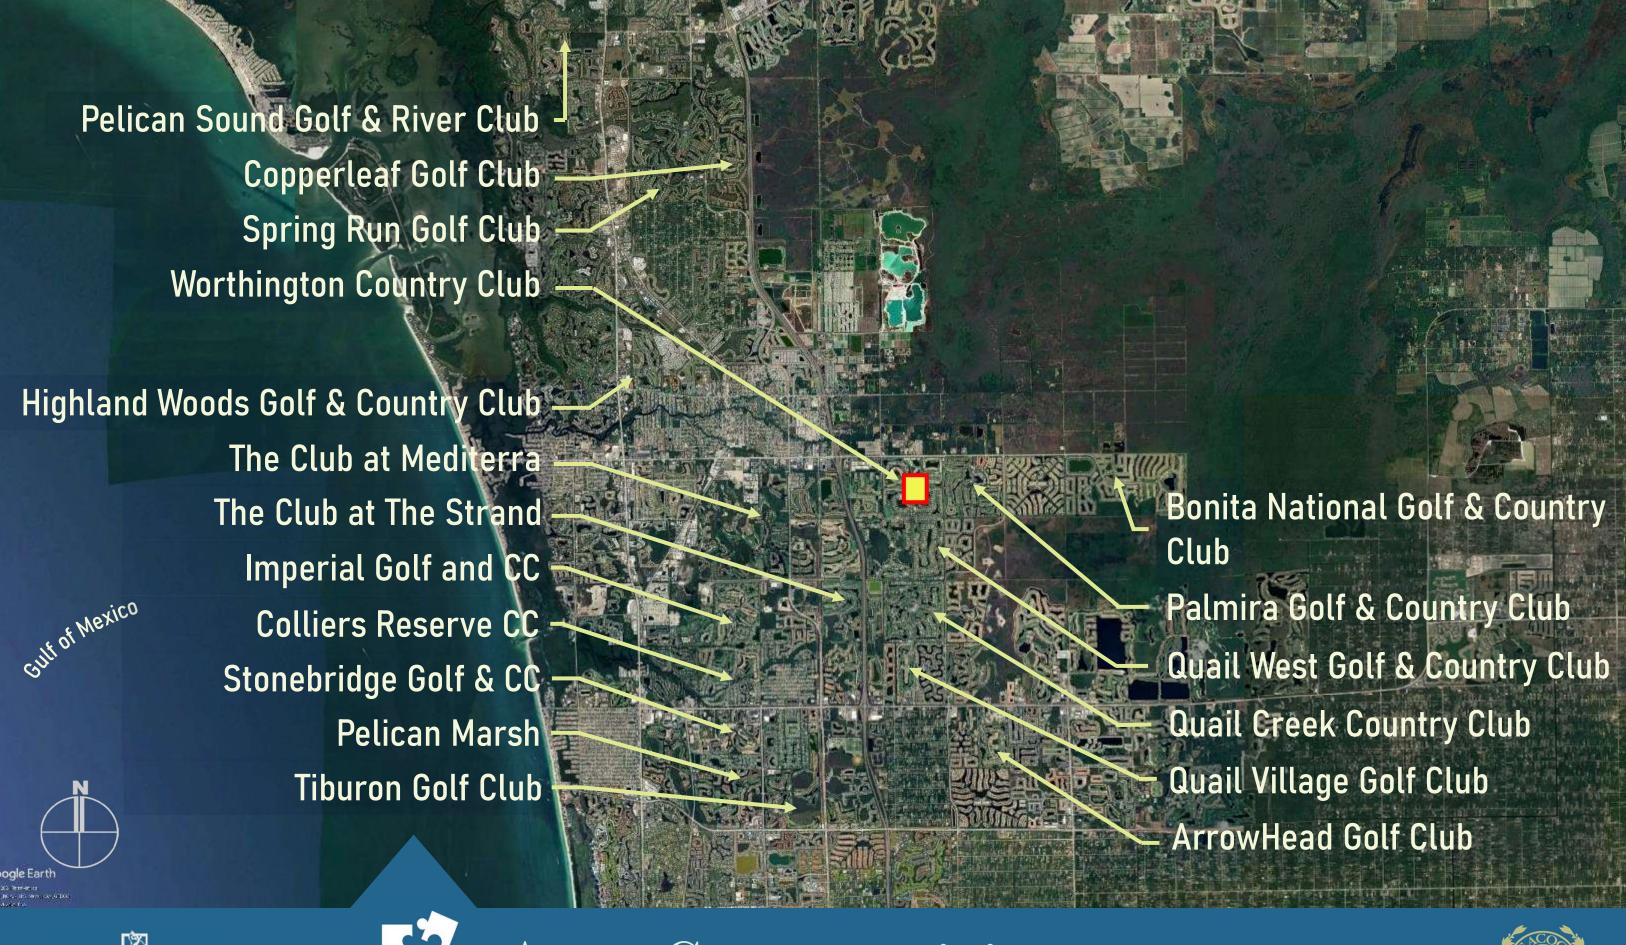

## **Survey Reviews**

Reviewed relevant data from membership surveys.

Reviewed the existing conditions illustrated in the club provided docs.