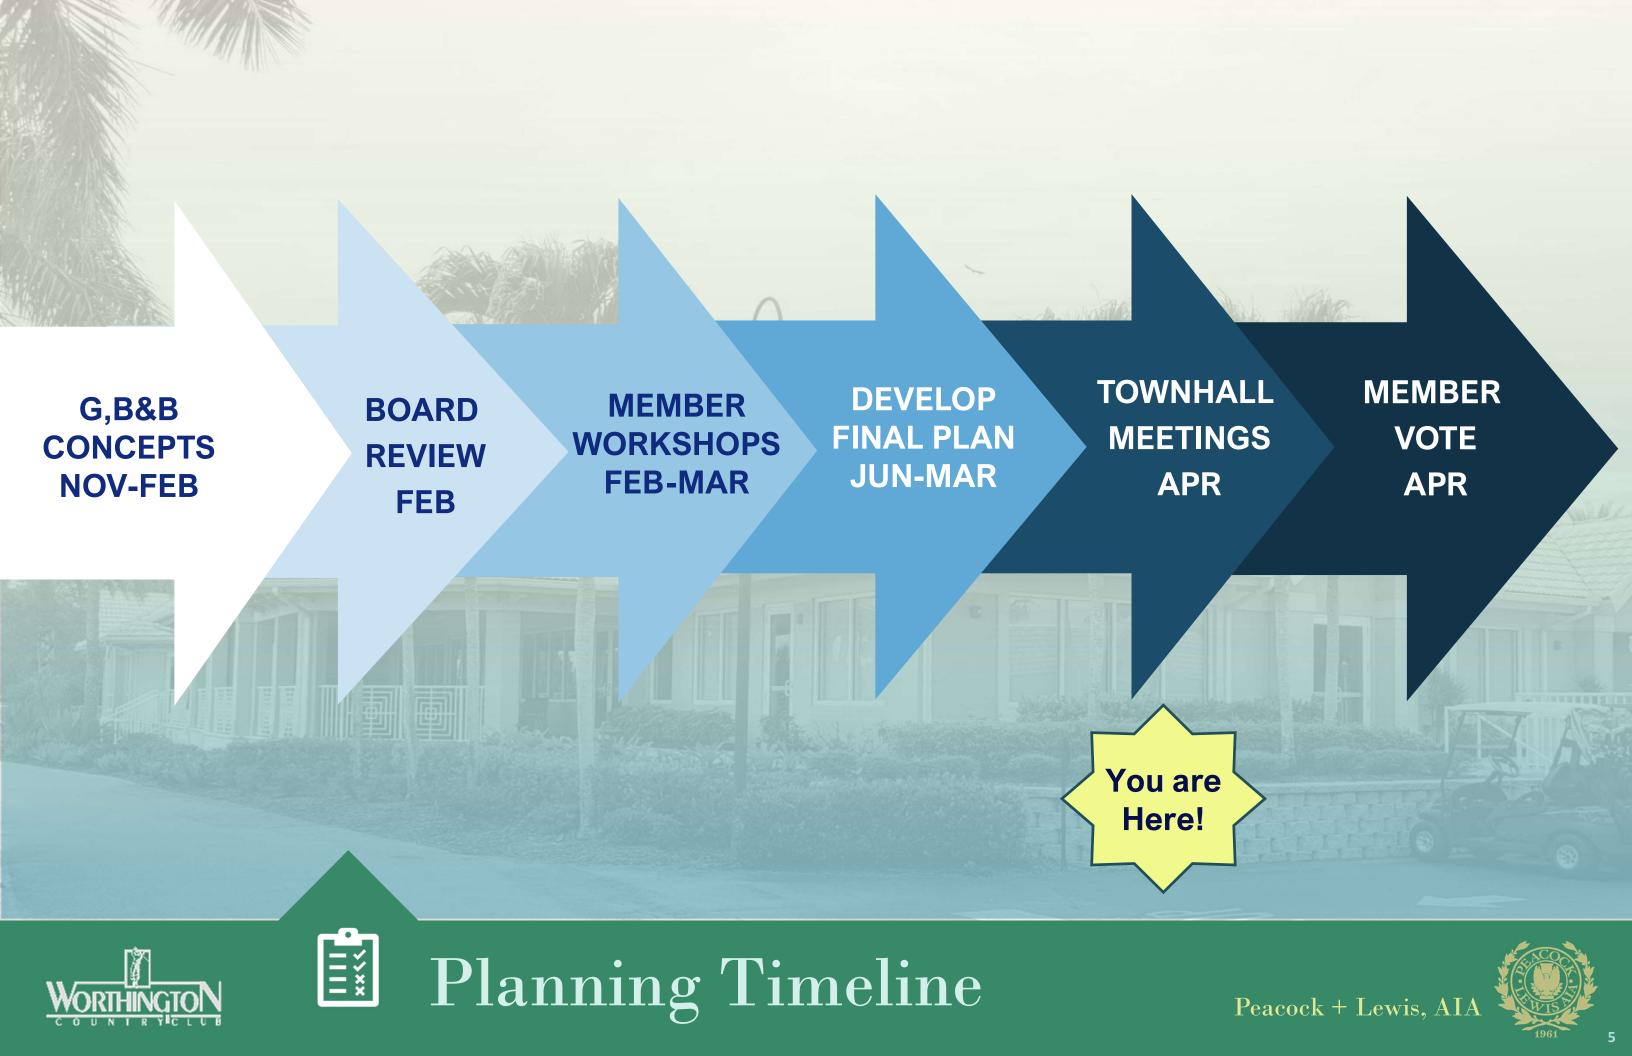

Schedule Bi-Weekly meetings with the planning committee to develop options

Planning committee to develop three G,B&B concepts for members to review

Member workshop presentations in Feb

Develop an approved recommended plan

Membership review of recommended plan in Townhall presentations in Apr 2025

Membership to vote on plan and cost

## 2024

TASK II STUDIES AND SOLUTIONS

TASK III **MEMBER WORKSHOPS** 

**TASK IV FINALIZE PLAN** 

TASK V **TOWNHALL MEETINGS** 

MEMBERSHIP VOTE

**SD-CD DRAWING PHASE** 

April