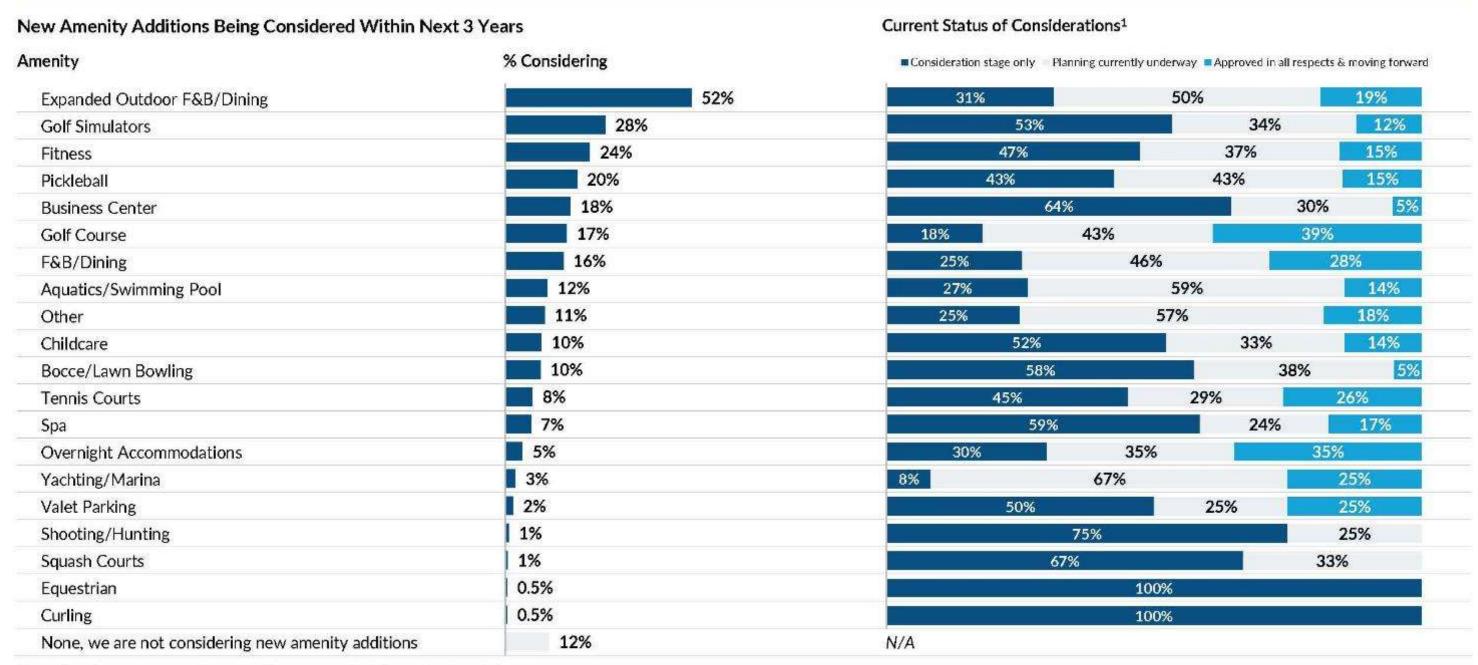

## Within the next 3 years, expanded outdoor dining is the top new amenity addition clubs are considering; golf course additions farthest along in considerations

<sup>&</sup>lt;sup>1</sup> Answered by leaders whose club is considering the specific amenity summarized in % Considering (base n=416). Note: Percentages may not total 100 percent due to rounding or multiple election options.

Source: GGA Partners A Club Leader's Perspective: Emerging Trends & Charles Survey, Dec 2020-Feb 2021.

GGA Partners | 46

| ✓ More Covered Outdoor Dining     | 75% |
|-----------------------------------|-----|
| <b>✓Update Cabana</b>             | 69% |
| ✓ Air-conditioned Poolside Grill  | 66% |
| ✓ Add Community Pickleball Courts | 59% |
| <b>✓ Renovate Tennis Courts</b>   | 55% |
| ✓ Redesign Main Parking Lot       | 52% |